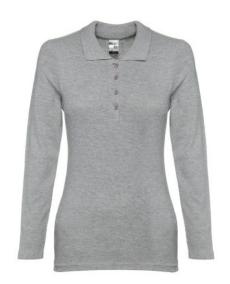

# THC BERN WOMEN. WOMEN'S LONG SLEEVE POLO SHIRT

# **Specification**

Long-sleeved polo for women in piquč 100% carded cotton (210 g/m²) (colour 183: 85% cotton/15% viscose). Rib collar reinforced with piquč knit ribbon. Contains reinforced placket with 4 matching colour buttons (extra button inserted in the inner seam). Piece cut and sewn with double seam sleeves. The visible label is removable. Sizes: S, M, L, XL, XXL